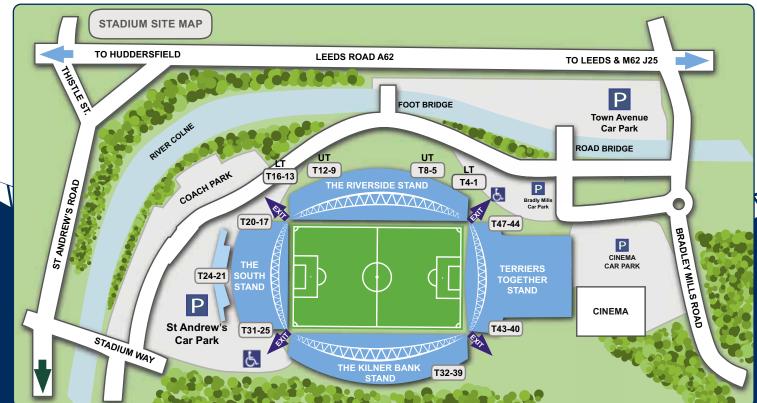

# THE JOHN SMITH'S STADIUM

STADIUM WAY, HUDDERSFIELD, HD1 6PG T. 01484 484100 WWW.JOHNSMITHSSTADIUM.COM
E. RECEPTION@KSDL.ORG.UK

#### SAT NAV

Town Avenue car park - HD1 6PQ St Andrews Road car park - HD1 6PG