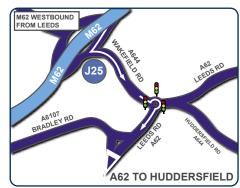

## **M62 WESTBOUND FROM LEEDS**

Exit the M62 at Junction 25 and take the first exit at the roundabout onto the A644 (Wakefield Road). After approximately 1 mile, at the roundabout junction of the A62, turn right taking the second exit A62 towards Huddersfield (Leeds Road). Continue for approximately 3 miles and then follow the official car park signs.

## M1 NORTH/SOUTHBOUND

Exit the M1 at Junction 42 and continue west on the M62. Exit the M62 at Junction 25 and take the first exit at the roundabout onto the A644 (Wakefield Road). After approximately 1 mile, at the roundabout junction of the A62, turn right taking the second exit A62 towards Huddersfield (Leeds Road). Continue for approximately 3 miles and then follow the official car park signs.