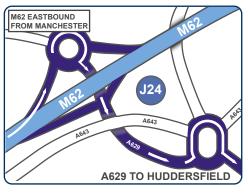

#### **M62 EASTBOUND FROM MANCHESTER**

Exit the M62 at Junction 24 onto the A629 and follow the signs towards Huddersfield Town Centre. After approximately 2 miles follow the signs for the Stadium, turning left on to Castlegate ring road, turn left onto Leeds Road (A62) then follow the official car park signs.